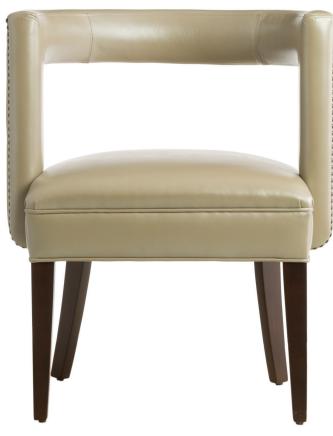

## CHAIR

Bound to incite a conversation, this ingenious chair looks like a work of art; with its inspired design and quality craftsmanship, it truly is! More than just to be admired, once you try it out you'll be hard-pressed to extract yourself from the surrounding comfort of this chair. As always, you can customize your chair(s) with a selection of wood finish and coverings. Finally, picture your work of art enhanced with metal nail trim around the back and sides.

## **FEATURES**

- Standard with metal nail head trim as shown
- Custom sizing is not available for this model