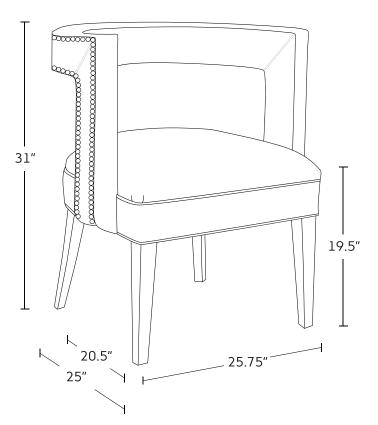

## **FEATURES**

- Standard with metal nail head trim as shown
- Custom sizing is not available for this model