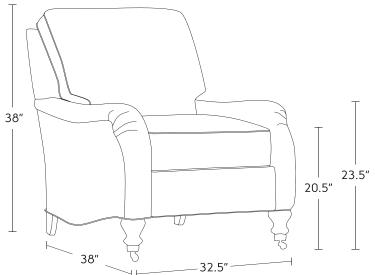

### **CHAIR**

This club chair has a lot going for it, so we put wheels on the front! Solid and durable, it can easily be repositioned for a chat or relocated to a cozy spot for some quiet time with a good book or a cup of tea. Adding to the overall design, the curvaceous front legs are trimmed with ferrules and casters. You can explore the hundreds of covering possibilities we offer and choose the perfect fabric, colour and pattern to make your chair one of a kind.