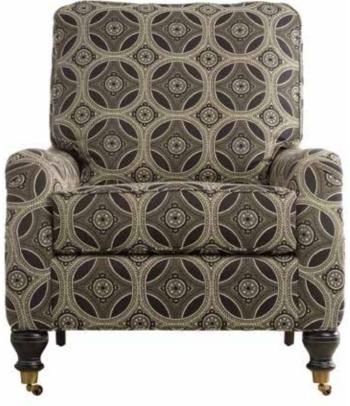

### **CHAIR**

This club chair has a lot going for it, so we put wheels on the front! Solid and durable, it can easily be repositioned for a chat or relocated to a cozy spot for some quiet time with a good book or a cup of tea. Adding to the overall design, the curvaceous front legs are trimmed with ferrules and casters. You can explore the hundreds of covering possibilities we offer and choose the perfect fabric, colour and pattern to make your chair one of a kind.

#### **FEATURES**

- Standard with Dacron-filled back pillow
- Decorative antiqued brass ferrules and casters are standard
- Arm caps are available upon request
- Matching ottoman (12616)