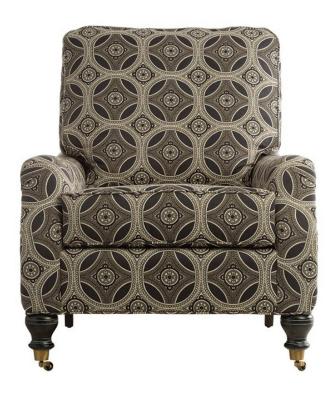

## RAFFERTY LOUNGE CHAIR

This lounge chair has a lot going for it, so we put wheels on the front! Solid and durable, it can easily be repositioned for a chat or relocated to a cozy spot for some quiet time with a good book or a cup of tea. Adding to the overall design, the curvaceous front legs are trimmed with ferrules and casters. You can explore the hundreds of covering possibilities we offer and choose the perfect fabric, colour, and pattern to make your chair one of a kind.

## FEATURES + CUSTOMIZATIONS

- Standard with feather and fibre blend back cushions
- Decorative antiqued brass ferrules and casters are standard
- · Arm caps are available upon request
- Matching ottoman (12616)
- The frame is crafted from a combination of engineered and solid wood
- · Crafted in Canada