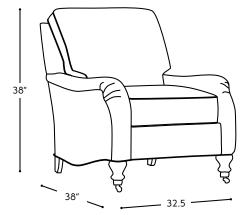

## 11616

## RAFFERTY LOUNGE CHAIR

This lounge chair has a lot going for it, so we put wheels on the front! Solid and durable, it can easily be repositioned for a chat or relocated to a cozy spot for some quiet time with a good book or a cup of tea. Adding to the overall design, the curvaceous front legs are trimmed with ferrules and casters. You can explore the hundreds of covering possibilities we offer and choose the perfect fabric, colour, and pattern to make your chair one of a kind.



SEAT HEIGHT: 20.5" ARM HEIGHT: 23.5"

## FEATURES + CUSTOMIZATIONS

- Standard with feather and fibre blend back cushions
- Decorative antiqued brass ferrules and casters are standard
- · Arm caps are available upon request
- Matching ottoman (12616)
- The frame is crafted from a combination of engineered and solid wood
- · Crafted in Canada