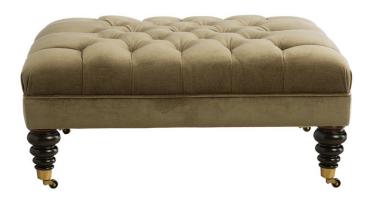

## BIRMINGHAM TUFTED COCKTAIL OTTOMAN

There's nothing quite like the lavishness of a tufted ottoman! It transforms the simple footstool into an ottoman worthy of cradling aristocratic feet. But the transformation doesn't stop there. Tell us which size and height work best for you. Select from five leg styles, ferrules and casters. With hundreds of fabric styles to choose from, you might not want to stop at just one tufted ottoman.

## FEATURES + CUSTOMIZATIONS

- Decorative antiqued brass ferrules and casters are standard with legs A, B, C, and E only
- · Standard with hand pleated diamond tufting
- · Choose any custom size
- The frame is crafted from a combination of engineered and solid wood
- · Crafted in Canada