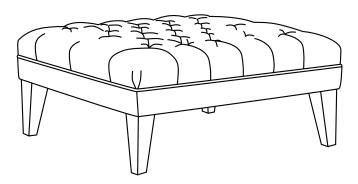

## BIRMINGHAM TUFTED COCKTAIL OTTOMAN

There's nothing quite like the lavishness of a tufted ottoman! It transforms the simple footstool into an ottoman worthy of cradling aristocratic feet. But the transformation doesn't stop there. Tell us which size and height work best for you. Select from five leg styles, ferrules and casters. With hundreds of fabric styles to choose from, you might not want to stop at just one tufted ottoman.

## FEATURES + CUSTOMIZATIONS

- Decorative antiqued brass ferrules and casters are standard with legs A, B, C, and E only
- · Standard with hand pleated diamond tufting
- · Choose any custom size
- The frame is crafted from a combination of engineered and solid wood
- · Crafted in Canada