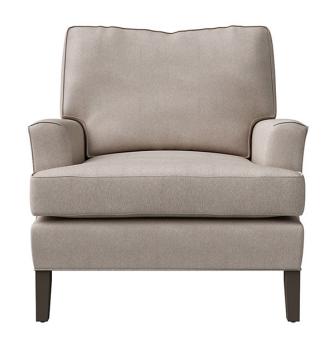

## 14301 BIRKLEY CHAIR

A low-set body, petite flared arms, and traditional t-cushions come together to form a sofa that is both cozy and classic – Birkley. Equally welcome at the cottage or in your condo, Birkley acts as a warm embrace – a welcoming place to sit back or curl up – in your most comforting and serene spaces. Pair it with a coordinated Birkley sofa, loveseat, or ottoman to complete a look that just feels like home.