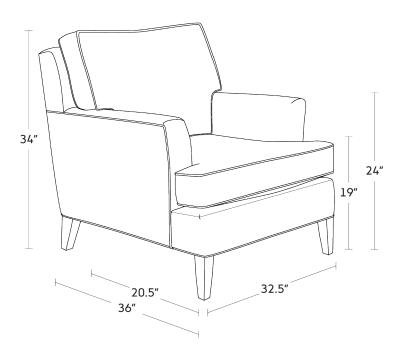

## 14301 BIRKLEY CHAIR

A low-set body, petite flared arms, and traditional t-cushions come together to form a sofa that is both cozy and classic – Birkley. Equally welcome at the cottage or in your condo, Birkley acts as a warm embrace – a welcoming place to sit back or curl up – in your most comforting and serene spaces. Pair it with a coordinated Birkley sofa, loveseat, or ottoman to complete a look that just feels like home.