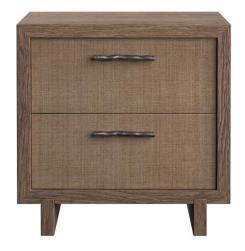

# Casa Paros Nightstand

## Dimensions

W: 28 in D: 19 in H: 28 in W: 71.12 cm D: 48.26 cm H: 71.12 cm

## Finishes

Wood: Light Playa Wood: Playa

#### Features

- Playa finish on case and all exposed wood
- Two soft-close drawers with metal drawer pulls in Anthracite finish
- Woven material in Light Playa finish on wood-framed drawer fronts
- Two-port USB charging unit on back of case
- Two wood perpendicular leg panels
- Adjustable glides
- Anti-tip kit and instruction sheet
- Not suitable for use with TV
- Specifications subject to change without notice