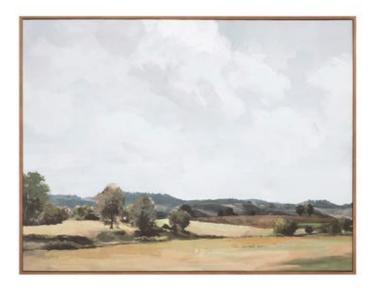

## **VAST COUNTRY FRAMED PAINTING**

WP-1265-37

Vast Country depicts unfolding scenery. The painterly-like quality adds an air of romanticism to the rural scenes of nature. Soft, muted colors create a serene and comforting setting for the viewer, while the pine frame is stained in warm brown for a sentimental finish.